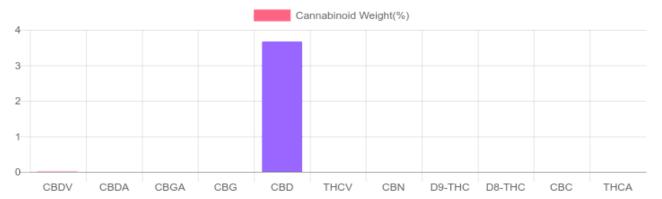

## Sample

N/D D9-THC 3.668% Total CBD

1,042.0 mg Cannabinoids per bottle

1,039.8 mg CBD per bottle

1 bottle = 30 ml per bottle x density (0.945) x Cannabinoid concentration

## Cannabinoids Test

SHIMADZU INTEGRATED UPLC-PDA

| GSL SOP 400        | PREPARED: 12/30/2019 16:57:17 |           | UPLOADED: 01/02/2020 08:50:23 |           |
|--------------------|-------------------------------|-----------|-------------------------------|-----------|
| Cannabinoids       | LOQ                           | weight(%) | mg/g                          | mg/bottle |
| D9-THC             | 10 PPM                        | N/D       | N/D                           | N/D       |
| THCA               | 10 PPM                        | N/D       | N/D                           | N/D       |
| CBD                | 10 PPM                        | 3.668%    | 36.677                        | 1,039.8   |
| CBDA               | 20 PPM                        | N/D       | N/D                           | N/D       |
| CBDV               | 20 PPM                        | 0.008%    | 0.078                         | 2.2       |
| CBC                | 10 PPM                        | N/D       | N/D                           | N/D       |
| CBN                | 10 PPM                        | N/D       | N/D                           | N/D       |
| CBG                | 10 PPM                        | N/D       | N/D                           | N/D       |
| CBGA               | 20 PPM                        | N/D       | N/D                           | N/D       |
| D8-THC             | 10 PPM                        | N/D       | N/D                           | N/D       |
| THCV               | 10 PPM                        | N/D       | N/D                           | N/D       |
| TOTAL D9-THC       |                               | N/D       | N/D                           | N/D       |
| TOTAL CBD*         |                               | 3.668%    | 36.677                        | 1,039.8   |
| TOTAL CANNABINOIDS |                               | 3.676%    | 36.755                        | 1,042.0   |