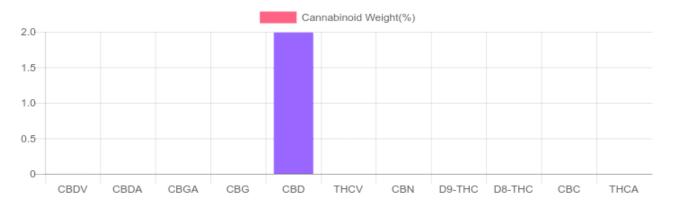

## Sample

N/D D9-THC 1.990% Total CBD

564.2 mg Cannabinoids per bottle

564.2 mg CBD per bottle

1 bottle = 30 ml per bottle x density (0.945) x Cannabinoid concentration

## Cannabinoids Test

SHIMADZU INTEGRATED UPLC-PDA

| GSL SOP 400        | PREPARED: 12/27/2019 14:29:13 |           | UPLOADED: 12/30/2019 11:46:17 |           |
|--------------------|-------------------------------|-----------|-------------------------------|-----------|
| Cannabinoids       | LOQ                           | weight(%) | mg/g                          | mg/bottle |
| D9-THC             | 10 PPM                        | N/D       | N/D                           | N/D       |
| THCA               | 10 PPM                        | N/D       | N/D                           | N/D       |
| CBD                | 10 PPM                        | 1.990%    | 19.900                        | 564.2     |
| CBDA               | 20 PPM                        | N/D       | N/D                           | N/D       |
| CBDV               | 20 PPM                        | B/LOQ     | B/LOQ                         | B/LOQ     |
| CBC                | 10 PPM                        | N/D       | N/D                           | N/D       |
| CBN                | 10 PPM                        | N/D       | N/D                           | N/D       |
| CBG                | 10 PPM                        | N/D       | N/D                           | N/D       |
| CBGA               | 20 PPM                        | N/D       | N/D                           | N/D       |
| D8-THC             | 10 PPM                        | N/D       | N/D                           | N/D       |
| THCV               | 10 PPM                        | N/D       | N/D                           | N/D       |
| TOTAL D9-THC       |                               | N/D       | N/D                           | N/D       |
| TOTAL CBD*         |                               | 1.990%    | 19.900                        | 564.2     |
| TOTAL CANNABINOIDS |                               | 1.990%    | 19.900                        | 564.2     |

Reporting Limit 10 ppm \*Total CBD = CBD + CBDA x 0.877 N/D - Not Detected, B/LOQ - Below Limit of Quantification

Dr. Andrew Hall, Ph.D., Chief Scientific Officer

Ben Witten, MS, MT., Lab Director

**Green Scientific Labs** in fo@green scientific labs.com1-833 TEST CBD