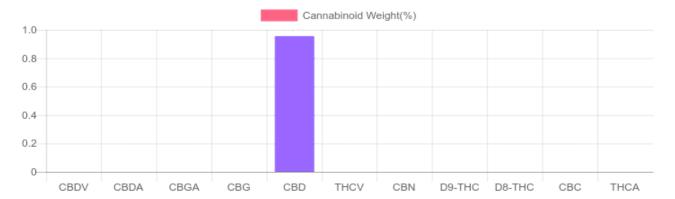

## Sample

N/D D9-THC 0.955% Total CBD

270.7 mg Cannabinoids per bottle

270.7 mg CBD per bottle

1 bottle = 30 ml per bottle x density (0.945) x Cannabinoid concentration

**Cannabinoids Test** 

SHIMADZU INTEGRATED UPLC-PDA

| GSL SOP 400        | PREPARED: 12/19/2019 11:49:46 |           | UPLOADED: 12/20/2019 08:33:42 |           |
|--------------------|-------------------------------|-----------|-------------------------------|-----------|
| Cannabinoids       | LOQ                           | weight(%) | mg/g                          | mg/bottle |
| D9-THC             | 10 PPM                        | N/D       | N/D                           | N/D       |
| THCA               | 10 PPM                        | N/D       | N/D                           | N/D       |
| CBD                | 10 PPM                        | 0.955%    | 9.548                         | 270.7     |
| CBDA               | 20 PPM                        | N/D       | N/D                           | N/D       |
| CBDV               | 20 PPM                        | N/D       | N/D                           | N/D       |
| CBC                | 10 PPM                        | N/D       | N/D                           | N/D       |
| CBN                | 10 PPM                        | N/D       | N/D                           | N/D       |
| CBG                | 10 PPM                        | N/D       | N/D                           | N/D       |
| CBGA               | 20 PPM                        | N/D       | N/D                           | N/D       |
| D8-THC             | 10 PPM                        | N/D       | N/D                           | N/D       |
| THCV               | 10 PPM                        | N/D       | N/D                           | N/D       |
| TOTAL D9-THC       |                               | N/D       | N/D                           | N/D       |
| TOTAL CBD*         |                               | 0.955%    | 9.548                         | 270.7     |
| TOTAL CANNABINOIDS |                               | 0.955%    | 9.548                         | 270.7     |