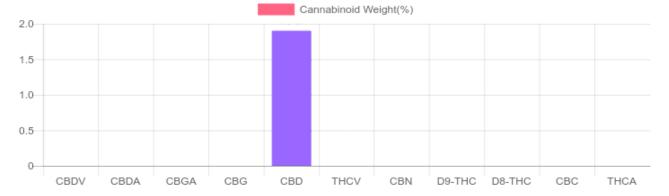

## Cannabinoids Test

SHIMADZU INTEGRATED UPLC-PDA

| GSL SOP 400        | PREPARED: 12/19/2019 11:49:46 |           | UPLOADED: 12/20/2019 08:33:42 |           |
|--------------------|-------------------------------|-----------|-------------------------------|-----------|
| Cannabinoids       | LOQ                           | weight(%) | mg/g                          | mg/bottle |
| D9-THC             | 10 PPM                        | N/D       | N/D                           | N/D       |
| THCA               | 10 PPM                        | N/D       | N/D                           | N/D       |
| CBD                | 10 PPM                        | 1.903%    | 19.034                        | 539.6     |
| CBDA               | 20 PPM                        | N/D       | N/D                           | N/D       |
| CBDV               | 20 PPM                        | N/D       | N/D                           | N/D       |
| CBC                | 10 PPM                        | N/D       | N/D                           | N/D       |
| CBN                | 10 PPM                        | N/D       | N/D                           | N/D       |
| CBG                | 10 PPM                        | N/D       | N/D                           | N/D       |
| CBGA               | 20 PPM                        | N/D       | N/D                           | N/D       |
| D8-THC             | 10 PPM                        | N/D       | N/D                           | N/D       |
| THCV               | 10 PPM                        | N/D       | N/D                           | N/D       |
| TOTAL D9-THC       |                               | N/D       | N/D                           | N/D       |
| TOTAL CBD*         |                               | 1.903%    | 19.034                        | 539.6     |
| TOTAL CANNABINOIDS |                               | 1.903%    | 19.034                        | 539.6     |