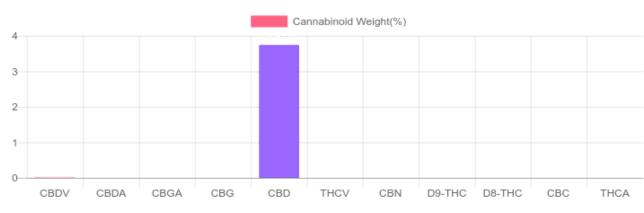

## Sample

1 bottle = 30 ml per bottle x density (0.945) x Cannabinoid concentration

| GSL SOP 400        | PREPARED: 12/30/2019 16:57:17 |           | UPLOADED: 01/02/2020 08:50:23 |           |
|--------------------|-------------------------------|-----------|-------------------------------|-----------|
| Cannabinoids       | LOQ                           | weight(%) | mg/g                          | mg/bottle |
| D9-THC             | 10 PPM                        | N/D       | N/D                           | N/D       |
| THCA               | 10 PPM                        | N/D       | N/D                           | N/D       |
| CBD                | 10 PPM                        | 3.741%    | 37.411                        | 1,060.6   |
| CBDA               | 20 PPM                        | N/D       | N/D                           | N/D       |
| CBDV               | 20 PPM                        | 0.010%    | 0.101                         | 2.9       |
| CBC                | 10 PPM                        | N/D       | N/D                           | N/D       |
| CBN                | 10 PPM                        | N/D       | N/D                           | N/D       |
| CBG                | 10 PPM                        | N/D       | N/D                           | N/D       |
| CBGA               | 20 PPM                        | N/D       | N/D                           | N/D       |
| D8-THC             | 10 PPM                        | N/D       | N/D                           | N/D       |
| THCV               | 10 PPM                        | N/D       | N/D                           | N/D       |
| TOTAL D9-THC       |                               | N/D       | N/D                           | N/D       |
| TOTAL CBD*         |                               | 3.741%    | 37.411                        | 1,060.6   |
| TOTAL CANNABINOIDS | 6                             | 3.751%    | 37.512                        | 1,063.5   |