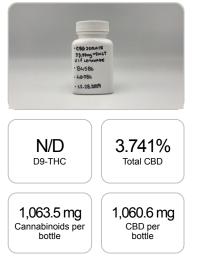

## CERTIFICATE OF ANALYSIS ISO/IEC 17025:2017 ACCREDITATION #103104

**Cannabinoids Test** 

SHIMADZU INTEGRATED UPLC-PDA

Order #: 45284 Order Name: CBD Isolate 1000 Mg Lemonade Flavor Batch#: 46084 Received: 12/30/2019 Completed: 01/02/2020

## Sample

1 bottle = 30 ml per bottle x density (0.945) x Cannabinoid concentration

| GSL SOP 400        | PREPARED: 12/30/2019 16:57:17 |           | UPLOADED: 01/02/2020 08:50:23 |           |
|--------------------|-------------------------------|-----------|-------------------------------|-----------|
| Cannabinoids       | LOQ                           | weight(%) | mg/g                          | mg/bottle |
| D9-THC             | 10 PPM                        | N/D       | N/D                           | N/D       |
| THCA               | 10 PPM                        | N/D       | N/D                           | N/D       |
| CBD                | 10 PPM                        | 3.741%    | 37.411                        | 1,060.6   |
| CBDA               | 20 PPM                        | N/D       | N/D                           | N/D       |
| CBDV               | 20 PPM                        | 0.010%    | 0.101                         | 2.9       |
| CBC                | 10 PPM                        | N/D       | N/D                           | N/D       |
| CBN                | 10 PPM                        | N/D       | N/D                           | N/D       |
| CBG                | 10 PPM                        | N/D       | N/D                           | N/D       |
| CBGA               | 20 PPM                        | N/D       | N/D                           | N/D       |
| D8-THC             | 10 PPM                        | N/D       | N/D                           | N/D       |
| THCV               | 10 PPM                        | N/D       | N/D                           | N/D       |
| TOTAL D9-THC       |                               | N/D       | N/D                           | N/D       |
| TOTAL CBD*         |                               | 3.741%    | 37.411                        | 1,060.6   |
| TOTAL CANNABINOIDS | 6                             | 3.751%    | 37.512                        | 1,063.5   |

Reporting Limit 10 ppm

\*Total CBD = CBD + CBDA x 0.877 N/D - Not Detected, B/LOQ - Below Limit of Quantification

Dr. Andrew Hall, Ph.D., Chief Scientific Officer

Bu

Ben Witten, MS, MT., Lab Director

Green Scientific Labs info@greenscientificlabs.com 1-833 TEST CBD