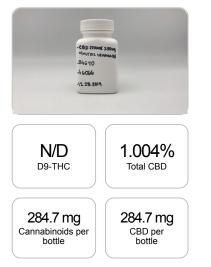

## Sample

1 bottle = 30 ml per bottle x density (0.945) x Cannabinoid concentration

| GSL SOP 400        | PREPARED: 12/30/2019 16:59:08 |           | UPLOADED: 12/31/2019 12:41:09 |           |
|--------------------|-------------------------------|-----------|-------------------------------|-----------|
| Cannabinoids       | LOQ                           | weight(%) | mg/g                          | mg/bottle |
| D9-THC             | 10 PPM                        | N/D       | N/D                           | N/D       |
| THCA               | 10 PPM                        | N/D       | N/D                           | N/D       |
| CBD                | 10 PPM                        | 1.004%    | 10.043                        | 284.7     |
| CBDA               | 20 PPM                        | N/D       | N/D                           | N/D       |
| CBDV               | 20 PPM                        | N/D       | N/D                           | N/D       |
| CBC                | 10 PPM                        | N/D       | N/D                           | N/D       |
| CBN                | 10 PPM                        | N/D       | N/D                           | N/D       |
| CBG                | 10 PPM                        | N/D       | N/D                           | N/D       |
| CBGA               | 20 PPM                        | N/D       | N/D                           | N/D       |
| D8-THC             | 10 PPM                        | N/D       | N/D                           | N/D       |
| THCV               | 10 PPM                        | N/D       | N/D                           | N/D       |
| TOTAL D9-THC       |                               | N/D       | N/D                           | N/D       |
| TOTAL CBD*         |                               | 1.004%    | 10.043                        | 284.7     |
| TOTAL CANNABINOIDS |                               | 1.004%    | 10.043                        | 284.7     |