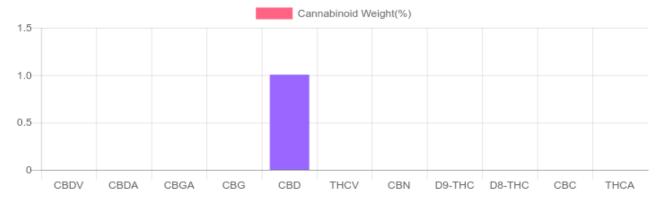

## Sample

1 bottle = 30 ml per bottle x density (0.945) x Cannabinoid concentration

| GSL SOP 400        | PREPARED: 12/30/2019 16:59:08 |           | UPLOADED: 12/31/2019 12:41:09 |           |
|--------------------|-------------------------------|-----------|-------------------------------|-----------|
| Cannabinoids       | LOQ                           | weight(%) | mg/g                          | mg/bottle |
| D9-THC             | 10 PPM                        | N/D       | N/D                           | N/D       |
| THCA               | 10 PPM                        | N/D       | N/D                           | N/D       |
| CBD                | 10 PPM                        | 1.004%    | 10.043                        | 284.7     |
| CBDA               | 20 PPM                        | N/D       | N/D                           | N/D       |
| CBDV               | 20 PPM                        | N/D       | N/D                           | N/D       |
| CBC                | 10 PPM                        | N/D       | N/D                           | N/D       |
| CBN                | 10 PPM                        | N/D       | N/D                           | N/D       |
| CBG                | 10 PPM                        | N/D       | N/D                           | N/D       |
| CBGA               | 20 PPM                        | N/D       | N/D                           | N/D       |
| D8-THC             | 10 PPM                        | N/D       | N/D                           | N/D       |
| THCV               | 10 PPM                        | N/D       | N/D                           | N/D       |
| TOTAL D9-THC       |                               | N/D       | N/D                           | N/D       |
| TOTAL CBD*         |                               | 1.004%    | 10.043                        | 284.7     |
| TOTAL CANNABINOIDS |                               | 1.004%    | 10.043                        | 284.7     |