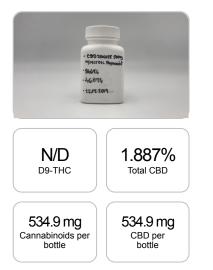

## Sample

1 bottle = 30 ml per bottle x density (0.945) x Cannabinoid concentration

| GSL SOP 400        | PREPARED: 12/19/2019 11:49:46 |           | UPLOADED: 12/20/2019 08:33:42 |           |
|--------------------|-------------------------------|-----------|-------------------------------|-----------|
| Cannabinoids       | LOQ                           | weight(%) | mg/g                          | mg/bottle |
| D9-THC             | 10 PPM                        | N/D       | N/D                           | N/D       |
| THCA               | 10 PPM                        | N/D       | N/D                           | N/D       |
| CBD                | 10 PPM                        | 1.887%    | 18.868                        | 534.9     |
| CBDA               | 20 PPM                        | N/D       | N/D                           | N/D       |
| CBDV               | 20 PPM                        | N/D       | N/D                           | N/D       |
| CBC                | 10 PPM                        | N/D       | N/D                           | N/D       |
| CBN                | 10 PPM                        | N/D       | N/D                           | N/D       |
| CBG                | 10 PPM                        | N/D       | N/D                           | N/D       |
| CBGA               | 20 PPM                        | N/D       | N/D                           | N/D       |
| D8-THC             | 10 PPM                        | N/D       | N/D                           | N/D       |
| THCV               | 10 PPM                        | N/D       | N/D                           | N/D       |
| TOTAL D9-THC       |                               | N/D       | N/D                           | N/D       |
| TOTAL CBD*         |                               | 1.887%    | 18.868                        | 534.9     |
| TOTAL CANNABINOIDS | ;                             | 1.887%    | 18.868                        | 534.9     |