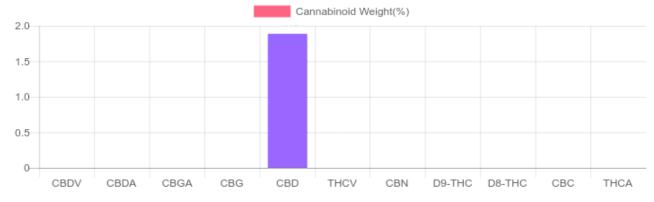

## Sample

1 bottle = 30 ml per bottle x density (0.945) x Cannabinoid concentration

| GSL SOP 400        | PREPARED: 12/19/2019 11:49:46 |           | UPLOADED: 12/20/2019 08:33:42 |           |
|--------------------|-------------------------------|-----------|-------------------------------|-----------|
| Cannabinoids       | LOQ                           | weight(%) | mg/g                          | mg/bottle |
| D9-THC             | 10 PPM                        | N/D       | N/D                           | N/D       |
| THCA               | 10 PPM                        | N/D       | N/D                           | N/D       |
| CBD                | 10 PPM                        | 1.887%    | 18.868                        | 534.9     |
| CBDA               | 20 PPM                        | N/D       | N/D                           | N/D       |
| CBDV               | 20 PPM                        | N/D       | N/D                           | N/D       |
| CBC                | 10 PPM                        | N/D       | N/D                           | N/D       |
| CBN                | 10 PPM                        | N/D       | N/D                           | N/D       |
| CBG                | 10 PPM                        | N/D       | N/D                           | N/D       |
| CBGA               | 20 PPM                        | N/D       | N/D                           | N/D       |
| D8-THC             | 10 PPM                        | N/D       | N/D                           | N/D       |
| THCV               | 10 PPM                        | N/D       | N/D                           | N/D       |
| TOTAL D9-THC       |                               | N/D       | N/D                           | N/D       |
| TOTAL CBD*         |                               | 1.887%    | 18.868                        | 534.9     |
| TOTAL CANNABINOIDS | ;                             | 1.887%    | 18.868                        | 534.9     |