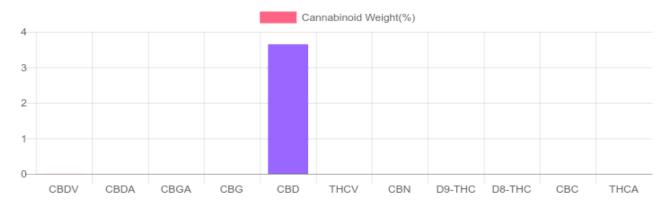

## Sample

1 bottle = 30 ml per bottle x density (0.945) x Cannabinoid concentration

| GSL SOP 400       | PREPARED: 12/27/2019 14:29:13 |           | UPLOADED: 12/30/2019 11:46:17 |           |
|-------------------|-------------------------------|-----------|-------------------------------|-----------|
| Cannabinoids      | LOQ                           | weight(%) | mg/g                          | mg/bottle |
| D9-THC            | 10 PPM                        | N/D       | N/D                           | N/D       |
| THCA              | 10 PPM                        | N/D       | N/D                           | N/D       |
| CBD               | 10 PPM                        | 3.649%    | 36.490                        | 1,034.5   |
| CBDA              | 20 PPM                        | N/D       | N/D                           | N/D       |
| CBDV              | 20 PPM                        | 0.005%    | 0.051                         | 1.4       |
| CBC               | 10 PPM                        | N/D       | N/D                           | N/D       |
| CBN               | 10 PPM                        | N/D       | N/D                           | N/D       |
| CBG               | 10 PPM                        | N/D       | N/D                           | N/D       |
| CBGA              | 20 PPM                        | N/D       | N/D                           | N/D       |
| D8-THC            | 10 PPM                        | N/D       | N/D                           | N/D       |
| THCV              | 10 PPM                        | N/D       | N/D                           | N/D       |
| TOTAL D9-THC      |                               | N/D       | N/D                           | N/D       |
| TOTAL CBD*        |                               | 3.649%    | 36.490                        | 1,034.5   |
| TOTAL CANNABINOID | S                             | 3.654%    | 36.541                        | 1,035.9   |