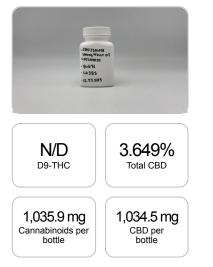

## Sample

1 bottle = 30 ml per bottle x density (0.945) x Cannabinoid concentration

| GSL SOP 400       | PREPARED: 12/27/2019 14:29:13 |           | UPLOADED: 12/30/2019 11:46:17 |           |
|-------------------|-------------------------------|-----------|-------------------------------|-----------|
| Cannabinoids      | LOQ                           | weight(%) | mg/g                          | mg/bottle |
| D9-THC            | 10 PPM                        | N/D       | N/D                           | N/D       |
| THCA              | 10 PPM                        | N/D       | N/D                           | N/D       |
| CBD               | 10 PPM                        | 3.649%    | 36.490                        | 1,034.5   |
| CBDA              | 20 PPM                        | N/D       | N/D                           | N/D       |
| CBDV              | 20 PPM                        | 0.005%    | 0.051                         | 1.4       |
| CBC               | 10 PPM                        | N/D       | N/D                           | N/D       |
| CBN               | 10 PPM                        | N/D       | N/D                           | N/D       |
| CBG               | 10 PPM                        | N/D       | N/D                           | N/D       |
| CBGA              | 20 PPM                        | N/D       | N/D                           | N/D       |
| D8-THC            | 10 PPM                        | N/D       | N/D                           | N/D       |
| THCV              | 10 PPM                        | N/D       | N/D                           | N/D       |
| TOTAL D9-THC      |                               | N/D       | N/D                           | N/D       |
| TOTAL CBD*        |                               | 3.649%    | 36.490                        | 1,034.5   |
| TOTAL CANNABINOID | S                             | 3.654%    | 36.541                        | 1,035.9   |

Reporting Limit 10 ppm

\*Total CBD = CBD + CBDA x 0.877 N/D - Not Detected, B/LOQ - Below Limit of Quantification

Dr. Andrew Hall, Ph.D., Chief Scientific Officer

Bul

Ben Witten, MS, MT., Lab Director

Green Scientific Labs info@greenscientificlabs.com 1-833 TEST CBD