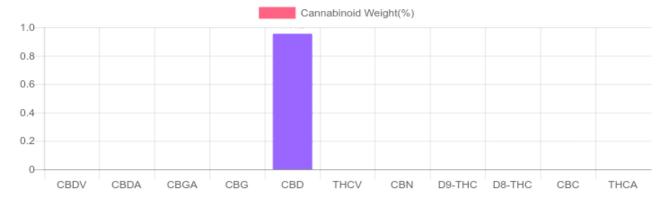

## Sample

N/D D9-THC 0.954% Total CBD

286.1 mg Cannabinoids per unit 286.1 mg CBD per unit

1 unit = 30 ml per unit x density (1) x Cannabinoid concentration

## **Cannabinoids Test**

CEL COD 400

SHIMADZU INTEGRATED UPLC-PDA

| GSL SOP 400        | PREPARED: 12/04/2019 12:21:59 |           | UPLOADED: 12/05/2019 08:01:50 |         |
|--------------------|-------------------------------|-----------|-------------------------------|---------|
| Cannabinoids       | LOQ                           | weight(%) | mg/g                          | mg/unit |
| D9-THC             | 10 PPM                        | N/D       | N/D                           | N/D     |
| THCA               | 10 PPM                        | N/D       | N/D                           | N/D     |
| CBD                | 10 PPM                        | 0.954%    | 9.535                         | 286.1   |
| CBDA               | 20 PPM                        | N/D       | N/D                           | N/D     |
| CBDV               | 20 PPM                        | N/D       | N/D                           | N/D     |
| CBC                | 10 PPM                        | N/D       | N/D                           | N/D     |
| CBN                | 10 PPM                        | N/D       | N/D                           | N/D     |
| CBG                | 10 PPM                        | N/D       | N/D                           | N/D     |
| CBGA               | 20 PPM                        | N/D       | N/D                           | N/D     |
| D8-THC             | 10 PPM                        | N/D       | N/D                           | N/D     |
| THCV               | 10 PPM                        | N/D       | N/D                           | N/D     |
| TOTAL D9-THC       |                               | N/D       | N/D                           | N/D     |
| TOTAL CBD*         |                               | 0.954%    | 9.535                         | 286.1   |
| TOTAL CANNABINOIDS |                               | 0.954%    | 9.535                         | 286.1   |