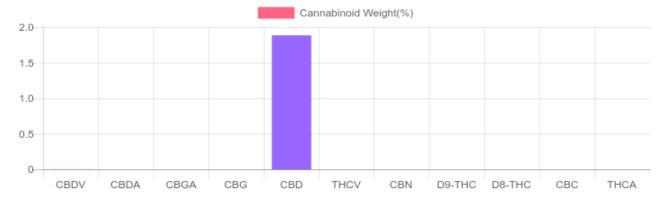

## Sample

1 unit = 30 ml per unit x density (0.945) x Cannabinoid concentration

| GSL SOP 400        | PREPARED: 12/04/2019 12:21:59 |           | UPLOADED: 12/05/2019 08:01:50 |         |
|--------------------|-------------------------------|-----------|-------------------------------|---------|
| Cannabinoids       | LOQ                           | weight(%) | mg/g                          | mg/unit |
| D9-THC             | 10 PPM                        | N/D       | N/D                           | N/D     |
| THCA               | 10 PPM                        | N/D       | N/D                           | N/D     |
| CBD                | 10 PPM                        | 1.886%    | 18.864                        | 534.8   |
| CBDA               | 20 PPM                        | N/D       | N/D                           | N/D     |
| CBDV               | 20 PPM                        | 0.003%    | 0.025                         | 0.7     |
| CBC                | 10 PPM                        | N/D       | N/D                           | N/D     |
| CBN                | 10 PPM                        | N/D       | N/D                           | N/D     |
| CBG                | 10 PPM                        | N/D       | N/D                           | N/D     |
| CBGA               | 20 PPM                        | N/D       | N/D                           | N/D     |
| D8-THC             | 10 PPM                        | N/D       | N/D                           | N/D     |
| THCV               | 10 PPM                        | N/D       | N/D                           | N/D     |
| TOTAL D9-THC       |                               | N/D       | N/D                           | N/D     |
| TOTAL CBD*         |                               | 1.886%    | 18.864                        | 534.8   |
| TOTAL CANNABINOIDS | 3                             | 1.889%    | 18.889                        | 535.5   |

Reporting Limit 10 ppm

\*Total CBD = CBD + CBDA x 0.877 N/D - Not Detected, B/LOQ - Below Limit of Quantification

green

4001 SW 47th Avenue Suite 208 Davie, FL 33314 1-833-TEST-CBD info@greenscientificlabs.com