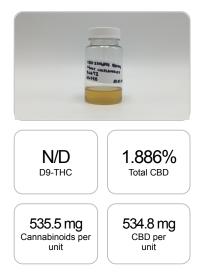

## Sample

1 unit = 30 ml per unit x density (0.945) x Cannabinoid concentration

| GSL SOP 400        | PREPARED: 12/04/2019 12:21:59 |           | UPLOADED: 12/05/2019 08:01:50 |         |
|--------------------|-------------------------------|-----------|-------------------------------|---------|
| Cannabinoids       | LOQ                           | weight(%) | mg/g                          | mg/unit |
| D9-THC             | 10 PPM                        | N/D       | N/D                           | N/D     |
| THCA               | 10 PPM                        | N/D       | N/D                           | N/D     |
| CBD                | 10 PPM                        | 1.886%    | 18.864                        | 534.8   |
| CBDA               | 20 PPM                        | N/D       | N/D                           | N/D     |
| CBDV               | 20 PPM                        | 0.003%    | 0.025                         | 0.7     |
| CBC                | 10 PPM                        | N/D       | N/D                           | N/D     |
| CBN                | 10 PPM                        | N/D       | N/D                           | N/D     |
| CBG                | 10 PPM                        | N/D       | N/D                           | N/D     |
| CBGA               | 20 PPM                        | N/D       | N/D                           | N/D     |
| D8-THC             | 10 PPM                        | N/D       | N/D                           | N/D     |
| THCV               | 10 PPM                        | N/D       | N/D                           | N/D     |
| TOTAL D9-THC       |                               | N/D       | N/D                           | N/D     |
| TOTAL CBD*         |                               | 1.886%    | 18.864                        | 534.8   |
| TOTAL CANNABINOIDS | 3                             | 1.889%    | 18.889                        | 535.5   |

Reporting Limit 10 ppm

\*Total CBD = CBD + CBDA x 0.877 N/D - Not Detected, B/LOQ - Below Limit of Quantification

green

4001 SW 47th Avenue Suite 208 Davie, FL 33314 1-833-TEST-CBD info@greenscientificlabs.com