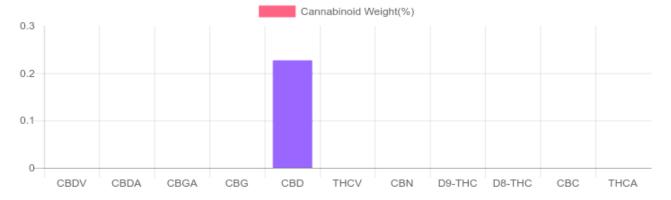

## Sample

N/D D9-THC 0.227% Total CBD

257.8 mg Cannabinoids per container 257.8 mg CBD per container

1 container = 113.398 grams per container x Cannabinoid concentration

## **Cannabinoids Test**

SHIMADZU INTEGRATED UPLC-PDA

| GSL SOP 400        | PREPARED: 02/07/2020 16:32:10 |           | UPLOADED: 02/10/2020 09:50:13 |              |
|--------------------|-------------------------------|-----------|-------------------------------|--------------|
| Cannabinoids       | LOQ                           | weight(%) | mg/g                          | mg/container |
| D9-THC             | 10 PPM                        | N/D       | N/D                           | N/D          |
| THCA               | 10 PPM                        | N/D       | N/D                           | N/D          |
| CBD                | 10 PPM                        | 0.227%    | 2.273                         | 257.8        |
| CBDA               | 20 PPM                        | N/D       | N/D                           | N/D          |
| CBDV               | 20 PPM                        | N/D       | N/D                           | N/D          |
| CBC                | 10 PPM                        | N/D       | N/D                           | N/D          |
| CBN                | 10 PPM                        | N/D       | N/D                           | N/D          |
| CBG                | 10 PPM                        | N/D       | N/D                           | N/D          |
| CBGA               | 20 PPM                        | N/D       | N/D                           | N/D          |
| D8-THC             | 10 PPM                        | N/D       | N/D                           | N/D          |
| THCV               | 10 PPM                        | N/D       | N/D                           | N/D          |
| TOTAL D9-THC       |                               | N/D       | N/D                           | N/D          |
| TOTAL CBD*         |                               | 0.227%    | 2.273                         | 257.8        |
| TOTAL CANNABINOIDS |                               | 0.227%    | 2.273                         | 257.8        |