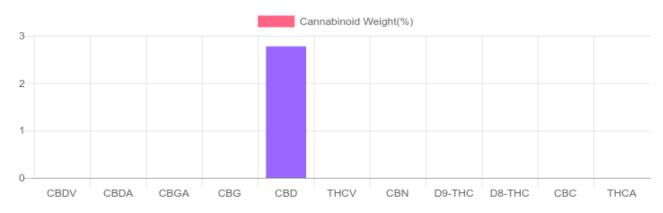

## Sample

| GSL SOP 400        | PREPARED: 01/29/2020 14:14:26 |           | UPLOADED: 01/30/2020 09:45:26 |      |
|--------------------|-------------------------------|-----------|-------------------------------|------|
| Cannabinoids       | LOQ                           | weight(%) | mg/g                          | mg/g |
| D9-THC             | 10 PPM                        | N/D       | N/D                           | N/D  |
| THCA               | 10 PPM                        | N/D       | N/D                           | N/D  |
| CBD                | 10 PPM                        | 2.777%    | 27.769                        | 27.8 |
| CBDA               | 20 PPM                        | N/D       | N/D                           | N/D  |
| CBDV               | 20 PPM                        | N/D       | N/D                           | N/D  |
| CBC                | 10 PPM                        | N/D       | N/D                           | N/D  |
| CBN                | 10 PPM                        | N/D       | N/D                           | N/D  |
| CBG                | 10 PPM                        | N/D       | N/D                           | N/D  |
| CBGA               | 20 PPM                        | N/D       | N/D                           | N/D  |
| D8-THC             | 10 PPM                        | N/D       | N/D                           | N/D  |
| THCV               | 10 PPM                        | N/D       | N/D                           | N/D  |
| TOTAL D9-THC       |                               | N/D       | N/D                           | N/D  |
| TOTAL CBD*         |                               | 2.777%    | 27.769                        | 27.8 |
| TOTAL CANNABINOIDS |                               | 2.777%    | 27.769                        | 27.8 |