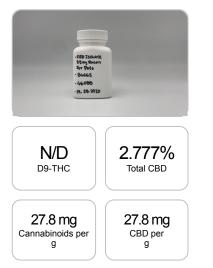

## **CERTIFICATE OF ANALYSIS** ISO/IEC 17025:2017 ACCREDITATION #103104

**Cannabinoids Test** SHIMADZU INTEGRATED UPLC-PDA

Order #: 47581 Order Name: CBD Isolate 25 Mg Bacon Flavor Batch#: 46088 Received: 01/29/2020 Completed: 01/30/2020

## Sample

| GSL SOP 400        | PREPARED: 01/29/2020 14:14:26 |           | UPLOADED: 01/30/2020 09:45:26 |      |
|--------------------|-------------------------------|-----------|-------------------------------|------|
| Cannabinoids       | LOQ                           | weight(%) | mg/g                          | mg/g |
| D9-THC             | 10 PPM                        | N/D       | N/D                           | N/D  |
| THCA               | 10 PPM                        | N/D       | N/D                           | N/D  |
| CBD                | 10 PPM                        | 2.777%    | 27.769                        | 27.8 |
| CBDA               | 20 PPM                        | N/D       | N/D                           | N/D  |
| CBDV               | 20 PPM                        | N/D       | N/D                           | N/D  |
| CBC                | 10 PPM                        | N/D       | N/D                           | N/D  |
| CBN                | 10 PPM                        | N/D       | N/D                           | N/D  |
| CBG                | 10 PPM                        | N/D       | N/D                           | N/D  |
| CBGA               | 20 PPM                        | N/D       | N/D                           | N/D  |
| D8-THC             | 10 PPM                        | N/D       | N/D                           | N/D  |
| THCV               | 10 PPM                        | N/D       | N/D                           | N/D  |
| TOTAL D9-THC       |                               | N/D       | N/D                           | N/D  |
| TOTAL CBD*         |                               | 2.777%    | 27.769                        | 27.8 |
| TOTAL CANNABINOIDS |                               | 2.777%    | 27.769                        | 27.8 |